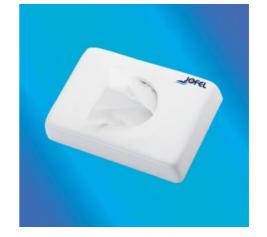

## **TECHNICAL DATA SHEET**

| 1 ZOTINIONE DATA OTTEET                                       |           |  |  |  |  |  |
|---------------------------------------------------------------|-----------|--|--|--|--|--|
| NAME                                                          | REFERENCE |  |  |  |  |  |
| FEMININE HYGIENE SANITARY BAG DISPENSER, WHITE                | AM32000   |  |  |  |  |  |
| DESCRIPTION                                                   |           |  |  |  |  |  |
| FEMENINE HYGIENE SANITARY SINGLE BAG DISPENSER                |           |  |  |  |  |  |
| MADE OF WHITE ABS                                             | Jora      |  |  |  |  |  |
| FIXED TO WALL BY MEANS OF ADHESIVES, OR SCREWS AND WALL PLUGS |           |  |  |  |  |  |

REFILLS OF 25 JOFEL BAGS (AM30225)

COVER IS PLACED OVER BASE BY PUSHING

CENTRAL SLOT TO DISPENSE SANITARY BAGS

**EAN CODE** 

8427950355912

| CHARACTERISTICS                |                      |  |                                              |                                                                         |            |            |  |
|--------------------------------|----------------------|--|----------------------------------------------|-------------------------------------------------------------------------|------------|------------|--|
| NET                            | DIM ENSIONS (mm)     |  | HEIGHT: 30                                   |                                                                         | WIDTH: 140 | DEPTH: 100 |  |
| (without packaging)            | WEIGHT (Kg)          |  | 0,090                                        |                                                                         |            |            |  |
| GROSS (with packaging)         | DIMENSIONS (mm)      |  | HEIGH                                        | HEIGHT: 170                                                             |            | DEPTH: 122 |  |
|                                | WEIGHT (Kg)          |  | 0,600                                        | * 5 UNITS                                                               |            |            |  |
| MATERIALS MADE OF ABS          |                      |  |                                              |                                                                         |            |            |  |
| COLOUR                         | COLOUR/ FINISH WHITE |  |                                              |                                                                         |            |            |  |
| CAPACITY 1 REFILL WITH 25 BAGS |                      |  |                                              |                                                                         |            |            |  |
| L COMMENTS I                   |                      |  | WIDESPREAD USE<br>EASY TO CLEAN AND MAINTAIN |                                                                         |            |            |  |
| PACKAGING                      |                      |  | 5 (                                          | Approved by: Quality Control Dept.  5 UNITS PACKAGING  Date: 16/11/2017 |            |            |  |