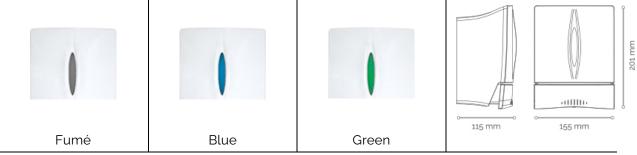

## SOAP and GEL dispenser

| TECHNICAL DATASHEET          |                                                                                                                                |
|------------------------------|--------------------------------------------------------------------------------------------------------------------------------|
| Place of use                 | Public toilets, kitchens                                                                                                       |
| Display                      | Central display to check the level of the gel.                                                                                 |
| Colours                      | White color dipenser and central display to chose between Fumé,<br>Blue or Green.                                              |
| Capacity                     | 0,8 l. Removable glass that makes easier the cleaning of the wastes accumulated without removing the wall support.             |
| Material                     | ABS                                                                                                                            |
| Valve                        | Anti-drip system and manual hold-down.                                                                                         |
| Type of opening              | Plastic key.                                                                                                                   |
| Attachment                   | By screws and dowels to the wall.                                                                                              |
| Accesories                   | Bag: 3 dowels, 3 screws, plastic key and instructions.                                                                         |
| Sales unit                   | Packing of 1 unit in boxes of 10 units.                                                                                        |
| Net product                  | Measures: Height 201 mm. x Width 155 mm. x Bottom 115 mm.<br>Weight: 0,550 Kg.                                                 |
| Box – 1 u.<br>(with packing) | Measures: Height 209 mm. x Width 161 mm. x Bottom 120 mm.<br>Weight: 0,650 Kg.                                                 |
| Standard box – 10 u.         | Measures: Height 226 mm. x Width 255 mm. x Bottom 827 mm.<br>Weight: 6,75 Kg Volume: 0,0475 m <sup>3</sup>                     |
| Pallet                       | Measures: Height 1.900 mm. x Width 800 mm. x Bottom 1.200 mm.<br>Weight: 230 Kg Volume: 1,82 m <sup>3</sup> - Quantity: 320 u. |
| Made in                      | Spain                                                                                                                          |