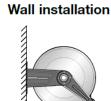

### HOSE REELS INSTALLATION

Example of installation: the adjustable arms can be easily repositioned according to needs

Standard installation

Bench installation

**OVERALL DIMENSION** 

| А   | В   | С   | D   | Е   | F   | G   | н   | Kg |
|-----|-----|-----|-----|-----|-----|-----|-----|----|
| 228 | 182 | 154 | 200 | 115 | 560 | 510 | 642 | 20 |