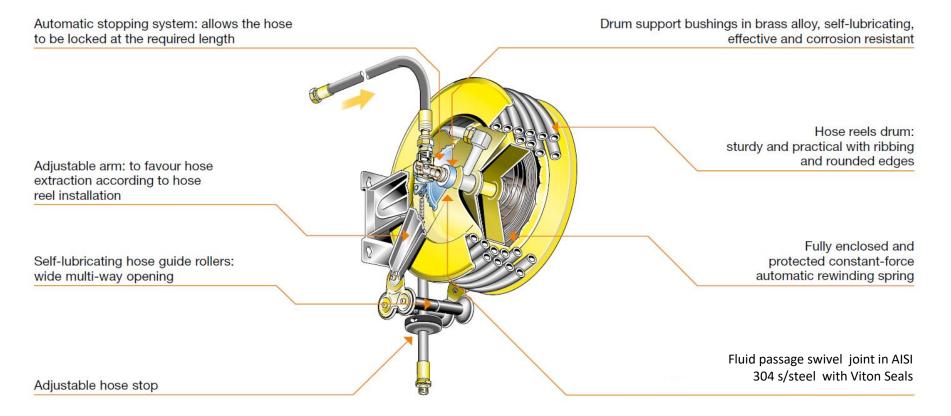

# AVTB 39119 Stainless steel hose reel kit





28/11/2019



## AVTB 39119 Stainless steel hose reel kit





#### FEATURES

| Pressure   | Max temperature | Max flow rate    |
|------------|-----------------|------------------|
| bar - psi  | °C - °F         | l/min – gpm./min |
| 200 – 3000 | 130 - 270       | 30 - 8           |



## AVTB 39119 Stainless steel hose reel kit



### HOSE REELS INSTALLATION

Example of installation: the adjustable arms can be easily repositioned according to needs

Standard installation





Bench installation







**OVERALL DIMENSION** 



| А   | В   | С   | D   | Е   | F   | G   | н   | Kg |
|-----|-----|-----|-----|-----|-----|-----|-----|----|
| 228 | 182 | 154 | 200 | 115 | 560 | 510 | 642 | 20 |