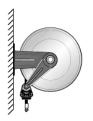

### HOSE REELS INSTALLATION

Example of installation: the adjustable arms can be easily repositioned according to needs

Standard installation

Bench installation

**OVERALL DIMENSION** 

| А   | В   | С   | D   | Е   | F   | G   | н   | Kg |
|-----|-----|-----|-----|-----|-----|-----|-----|----|
| 228 | 182 | 154 | 200 | 115 | 560 | 510 | 642 | 20 |