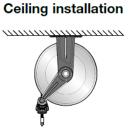

### HOSE REELS INSTALLATION

Example of installation: the adjustable arms can be easily repositioned according to needs

Standard installation

Bench installation

**OVERALL DIMENSION** 

| А   | В   | С   | D   | Е   | F   | G   | н   | Kg |
|-----|-----|-----|-----|-----|-----|-----|-----|----|
| 228 | 182 | 154 | 200 | 115 | 560 | 510 | 642 | 20 |