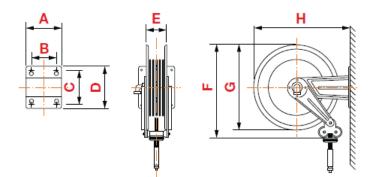

### HOSE REELS INSTALLATION

Example of installation: the adjustable arms can be easily repositioned according to needs

Standard installation

Bench installation

**OVERALL DIMENSION** 

| А   | В   | С   | D   | Е   | F   | G   | н   | Kg |
|-----|-----|-----|-----|-----|-----|-----|-----|----|
| 228 | 182 | 154 | 200 | 115 | 560 | 510 | 642 | 20 |