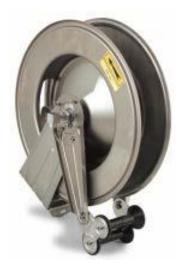

# AVTB 39119 Stainless steel hose reel kit

28/11/2019

## AVTB 39119 Stainless steel hose reel kit

#### FEATURES

| Pressure   | Max temperature | Max flow rate    |
|------------|-----------------|------------------|
| bar - psi  | °C - °F         | l/min – gpm./min |
| 200 – 3000 | 130 - 270       | 30 - 8           |