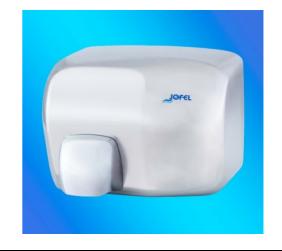

## **TECHNICAL DATA SHEET**

NAME REFERENCE

OPTICAL SENSOR OPERATED HAND DRYER "IBERO" BRIGHT STAINLESS STEEL

## **DESCRIPTION**

HIGH QUALITY AND PERFORMANCE TRADITIONAL HAND DRYER

DOUBLE ELECTRICAL INSULATION

OPTICAL SENSOR OPERATED: AUTOMATIC STAR AND STOP

CLASS II: NO GROUNDING WIRE REQUIRED, AT 0,6 mts FROM WATER POINT

HIGH QUALITY BRIGHT STAINLESS STEEL