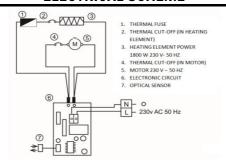

## **ELECTRICAL SCHEME**

AA92000

**EAN CODE** 

8427950323102

|                                                               |                 |                                                                                                                   | CHARACTERIS | TICS                                               |                                |                                    |  |
|---------------------------------------------------------------|-----------------|-------------------------------------------------------------------------------------------------------------------|-------------|----------------------------------------------------|--------------------------------|------------------------------------|--|
| NET                                                           | DIMENSIONS (mm) |                                                                                                                   | HEIGHT: 220 | WIDTH: 280                                         |                                | DEPTH: 210                         |  |
| (without packaging)                                           | WEIGHT (Kg)     |                                                                                                                   | 3,625       |                                                    |                                |                                    |  |
| GROSS<br>(with packaging)                                     | DIMENSIONS (mm) |                                                                                                                   | HEIGHT: 285 | WIDT                                               | ГН: 345                        | DEPTH: 295                         |  |
|                                                               | WEIGHT (Kg)     |                                                                                                                   | 4,320       |                                                    |                                |                                    |  |
| MATERIALS                                                     |                 | BRIGHT STAINLESS STEEL COVER AISI 304<br>INTERNAL COMPONENTS IN ABS AND POLYCARBONATE"VO"<br>NOZZLE IN CHROME ABS |             |                                                    |                                |                                    |  |
| COLOUR / FINISH                                               |                 | BRIGHT STAINLESS STEEL COVER<br>CHROME NOZZLE                                                                     |             |                                                    |                                |                                    |  |
| ELECTRICAL FEATURES                                           |                 | VOLTAGE: 230V. AC                                                                                                 |             | AIRSPEED: 121                                      | AIRSPEED: 121 Km/HOUR          |                                    |  |
|                                                               |                 | FREQUENCY: 50 Hz.                                                                                                 |             | EFFECTIVE AIR                                      | EFFECTIVE AIRFLOW: 300 m³/HOUR |                                    |  |
|                                                               |                 | CONSUMPTION: 8,8 Amp.                                                                                             |             | SOUND PRESSURE: 77,5 Db.                           |                                |                                    |  |
|                                                               |                 | MOTOR POWER: 200 W.<br>HEATING ELEMENT POWER: 1800 W.                                                             |             | AIR TEMPERATURE: 54,1 °C (At a distance of 10 cm.) |                                |                                    |  |
|                                                               |                 | TOTAL POWER: 2000 W.                                                                                              |             | ELECTRICAL INSULATION: CLASS II                    |                                |                                    |  |
|                                                               |                 | MOTOR RPM: 4250                                                                                                   |             | CERTIFICATIONS: TÜV, GS, UL AND CE                 |                                |                                    |  |
|                                                               |                 | TYPE OF MOTOR : BRUSHED                                                                                           |             | PROTECTION RATIO: IP23                             |                                |                                    |  |
| FIXING BY MEANS OF FOUR SCREWS AND FOUR WALL PLUGS - PROVIDED |                 |                                                                                                                   |             |                                                    | PROVIDED                       |                                    |  |
| PACKAGING                                                     |                 | SINGLE UNIT PACKAGING                                                                                             |             |                                                    | Approved by:                   | Quality Control Dept<br>12/05/2015 |  |