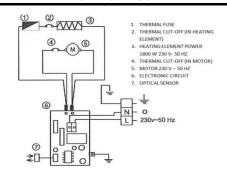

## **ELECTRICAL SCHEME**

AA16000

**EAN CODE** 

8427950304194

| CHARACTERISTICS     |                 |                                                                                   |             |                                                 |                                      |
|---------------------|-----------------|-----------------------------------------------------------------------------------|-------------|-------------------------------------------------|--------------------------------------|
| NET                 | DIMENSIONS (mm) |                                                                                   | HEIGTH: 318 | WIDTH: 226                                      | DEPTH: 145                           |
| (Without packaging) | WEIGHT (Kg)     |                                                                                   | 3,585       |                                                 |                                      |
| GROSS               | DIMENSIONS (mm) |                                                                                   | HEIGHT: 380 | WIDTH:290                                       | DEPTH: 225                           |
| (with packaging)    | WEIGHT (Kg)     |                                                                                   | 4,110       |                                                 |                                      |
| MATERIALS           |                 | COVER : STAINLESS STEEL AISI 304<br>INTERNAL ELEMENTS: ABS AND POLYCARBONATE "VO" |             |                                                 |                                      |
|                     |                 | COVER: BRIGHT STAINLESS STEEL<br>AIR OUTLET GRILLE: BLACK                         |             |                                                 |                                      |
| ELECTRICAL FEATURES |                 | VOLTAGE: 230V. AC                                                                 |             | AIRSPEED: 68 Km/HOUR                            |                                      |
|                     |                 | FREQUENCY: 50 Hz.                                                                 |             | EFFECTIVE AIRFLOW: 250 m³/HOUR                  |                                      |
|                     |                 | CONSUMPTION: 8,5 Amp.                                                             |             | SOUND PRESSURE: 58 Db.                          |                                      |
|                     |                 | MOTOR POWER: 140 W.                                                               |             | AIR TEMPERATURE: 55 °C (at a distance of 10 cm) |                                      |
|                     |                 | HEATING ELEMENT POWER: 1820 W.                                                    |             | ELECTRICAL INSULATION: CLASS I                  |                                      |
|                     |                 | TOTAL POWER: 1960 W.                                                              |             | CERTIFICATIONS: CE, TÜV AND GS                  |                                      |
|                     |                 | MOTOR RPM: 2800                                                                   |             | PROTECTION RATIO: IPX1                          |                                      |
| FIXING              |                 | BY MEANS OF FOUR SCREWS AND FOUR WALL PLUGS- INCLUDED                             |             |                                                 |                                      |
| PACKAGING           |                 | SINGLE UNIT PACKAGING                                                             |             |                                                 | : Quality Control Dept<br>12/05/2015 |