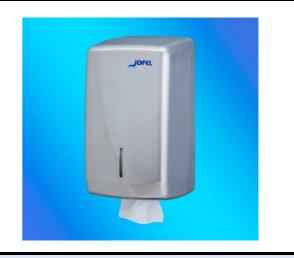

## **TECHNICAL DATA SHEET**

NAME REFERENCE

Z-FOLD TOILET TISSUE DISPENSER, FUTURA RANGE

DESCRIPTION

REFERENCE

AH75000

**Z-FOLD TOILET TISSUE DISPENSER** 

MADE OF HIGH QUALITY SATIN STAINLESS STEEL, HIGHLY RESISTANT

KEY LOCK, LEVEL VIEWER AND HINGED COVER

UP TO 400 Z-FOLD TISSUES CAPACITY

DELIVERS TISSUES BY THE BOTTOM, ONE AT A TIME

INCLUDED IN THEPRODUCT RANGE "FUTURA"

EAN CODE

8427950325755

| CHARACTERISTICS          |                 |                                                                                 |                                        |            |                                         |
|--------------------------|-----------------|---------------------------------------------------------------------------------|----------------------------------------|------------|-----------------------------------------|
| NET                      | DIMENSIONS (mm) |                                                                                 | HEIGHT: 288                            | WIDTH: 140 | DEPTH: 150                              |
| (without packaging)      | WEIGHT (Kg)     |                                                                                 | 1,120                                  |            |                                         |
| GROSS * (with packaging) | DIMENSIONS (mm) |                                                                                 | HEIGHT: 293                            | WIDTH: 145 | DEPTH: 157                              |
|                          | WEIGHT(Kg)      |                                                                                 | 1,285                                  |            |                                         |
| MATERIALS                |                 | COVER MADE OF STAINLESS STEEL AISI 304, 0,8 mm THICK<br>BASE OF ABS PLASTIC     |                                        |            |                                         |
| COLOUR/FINISH            |                 | COVER : INOX SATIN FINISH<br>BASE: GREY                                         |                                        |            |                                         |
| CAPACITY                 |                 | 400 TISSUE TOWELS                                                               |                                        |            |                                         |
| COMMENTS                 |                 | COMPLEMENTED BY OTHER PRODUCTS OF THE FUTURA RANGE: AC53000 - AG45000 - AH25000 |                                        |            |                                         |
| FIXING                   |                 | BY MEANS OF SCREWS AND WALL PLUGS                                               |                                        |            |                                         |
| ACCESORIES INCLUDED      |                 | 2 PRONGED BLACK KEY, 4 SCREWS AND 4 WALL PLUGS                                  |                                        |            |                                         |
| PACKAGING                |                 |                                                                                 | SINGLE UNIT PACKA<br>REPACKAGING OF 10 | GING       | by : Quality Control Dept<br>12/05/2015 |