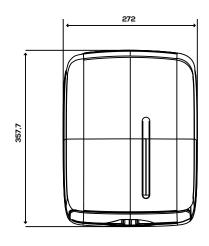

## Dimensions (mm)

#### Dimensions without packaging

| AHR63000 / AHR63600 |        |        |         |  |
|---------------------|--------|--------|---------|--|
| Height              | Width  | Depth  | Weight  |  |
| 358 mm              | 272 mm | 132 mm | 0,96 kg |  |