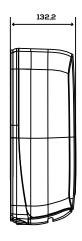

## Dimensions (mm)

#### Dimensions without packaging

| AHR63000 / AHR63600 |        |        |         |  |
|---------------------|--------|--------|---------|--|
| Height              | Width  | Depth  | Weight  |  |
| 358 mm              | 272 mm | 132 mm | 0,96 kg |  |